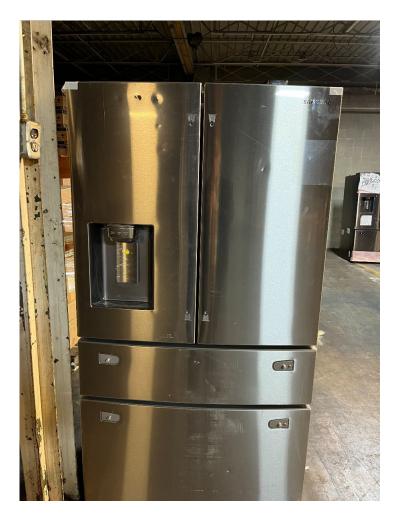

\$4100.00, Call Lance at MBE 269-344-8800

Subscribe

Samsung scratch and dent, French door with pull out freezer drawer. 36" wide, 32" deep. Call Lance at MBE 269-344-8800 for details.

Subscribe

Samsung scratch and dent, French door with convenience drawer and pull out freezer drawer. 36" wide, 27 1/2" deep. Call Lance at MBE 269-344-8800 for details.