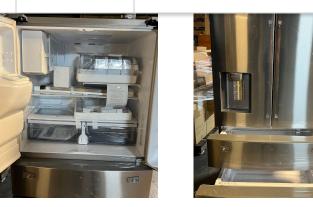

\$4100.00, Call Lance at MBE 269-344-8800

Subscribe

Samsung scratch and dent, French door with pull out freezer drawer. 36" wide, 32" deep. Call Lance at MBE 269-344-8800 for details.

Subscribe

Samsung scratch and dent, French door with convenience drawer and pull out freezer drawer. 36" wide, 27 1/2" deep. Call Lance at MBE 269-344-8800 for details.