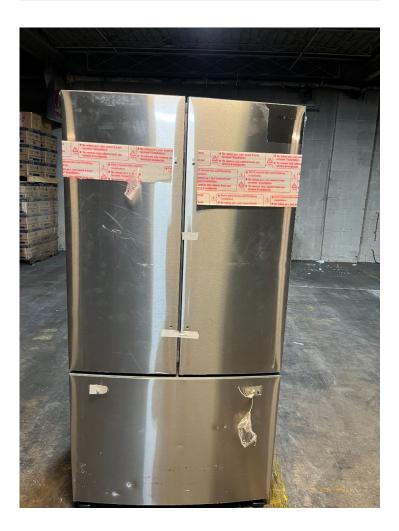

\$4100.00, Call Lance at MBE 269-344-8800

Subscribe

Samsung scratch and dent, French door with pull out freezer drawer. 36" wide, 32" deep. Call Lance at MBE 269-344-8800 for details.

Subscribe

Samsung scratch and dent, French door with convenience drawer and pull out freezer drawer. 36" wide, 27 1/2" deep. Call Lance at MBE 269-344-8800 for details.