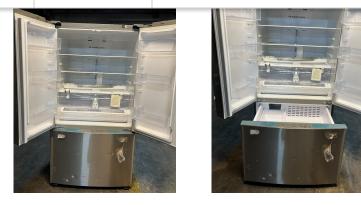

\$4100.00, Call Lance at MBE 269-344-8800

Subscribe

Samsung scratch and dent, French door with pull out freezer drawer. 36" wide, 32" deep. Call Lance at MBE 269-344-8800 for details.

Subscribe

Samsung scratch and dent, French door with convenience drawer and pull out freezer drawer. 36" wide, 27 1/2" deep. Call Lance at MBE 269-344-8800 for details.