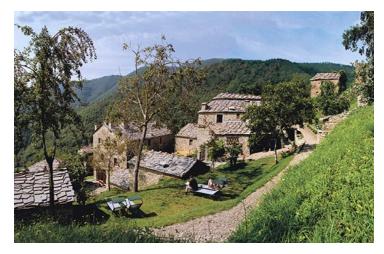

# EUROPEAN VACATION OPPORTUNITIES

Click For A Complete List of Participating Restaurants

Nestled deep in the forested hills of Tuscany with dramatic views of the 1000-year-old Pierle Castle and surrounding olive groves, fruit trees and ancient oaks, *Borgo di Vagli* is the first authentically and fully restored 14th century Tuscan Hamlet. Available: