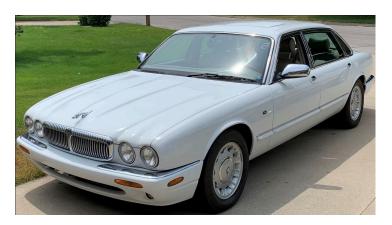

1998 Jaguar Vanden Plas. 4-liter V8, white exterior, tan leather interior, 141000 miles. Never seen snow! Call Lance at MBE, 269-344-8800.

The Alibi is an American eatery with expertly crafted dishes that cater to every palate. Located at 153 W Centre Ave. Call Lance at MBE, 269-344-8800 for certificates.