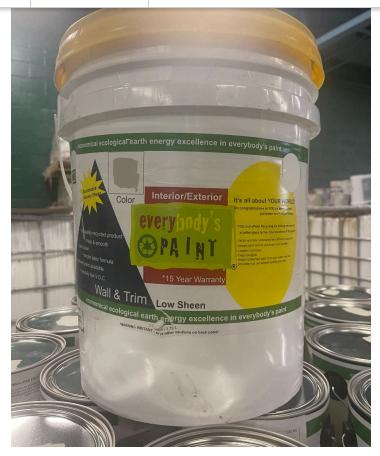

Call Lance at MBE, 269-344-8800.

Agreeable Gray five-gallon buckets available for \$85.00. That's only \$17.00 per gallon!
Call Lance at MBE 269-344-8800, to get your order in. Ready for pick up in 10 days.