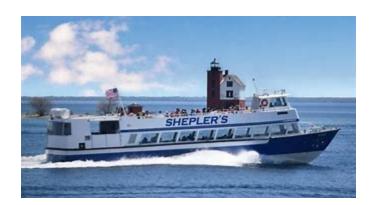

MBE has your ticket to ride! If you or anyone you know is going to Mackinac Island this summer we have tickets with Shepler's Ferry. \$36.00 each. Covers one person round trip. Good through October 31st 2024.