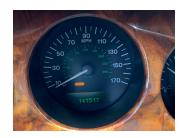

1998 Jaguar Vanden Plas. 4-liter V8, white exterior, tan leather interior, 141000 miles. Never seen snow! Call Lance at MBE, 269-344-8800.

depending on the size. Call Lance at 269-344-8800 if you have questions.