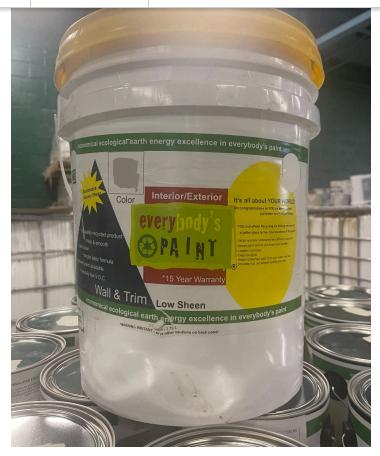

Agreeable Gray five-gallon buckets available for \$85.00. That's only \$17.00 per gallon!
Call Lance at MBE 269-344-8800, to get your order in. Ready for pick up in 10 days.

**Summer Special now thru Sept 1** 