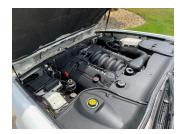

1998 Jaguar Vanden Plas. 4-liter V8, white exterior, tan leather interior, 141000 miles. Never seen snow! Call Lance at MBE, 269-344-8800.

depending on the size. Call Lance at 269-344-8800 if you have questions.