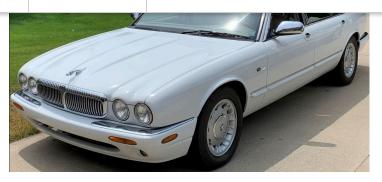

1998 Jaguar Vanden Plas. 4-liter V8, white exterior, tan leather interior, 141000 miles. Never seen snow! Call Lance at MBE, 269-344-8800.

depending on the size. Call Lance at 269-344-8800 if you have questions.