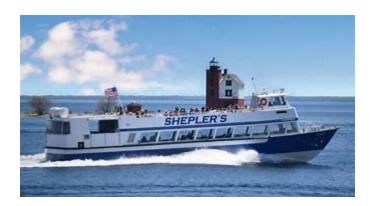

MBE has your ticket to ride! If you or anyone you know is going to Mackinac Island this summer we have tickets with Shepler's Ferry. \$36.00 each. Covers one person round trip. Good through October 31st 2024.