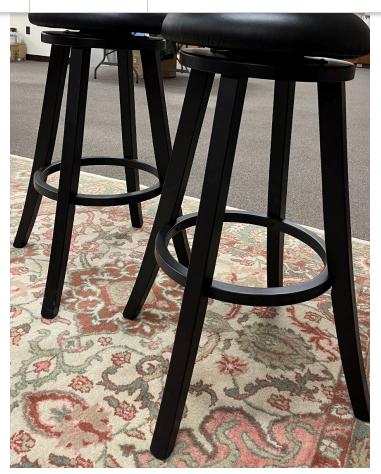

Call Lance at MBE, 269-344-8800.

Two 32" wooden barstools. \$300.00 each. Call Lance at MBE, 269-344-8800.

MBE has you covered in the living room again! Three cushion, fast back, Craftmaster sofa. \$2000.00, Call Lance at MBE, 269-344-8800 and get it now!