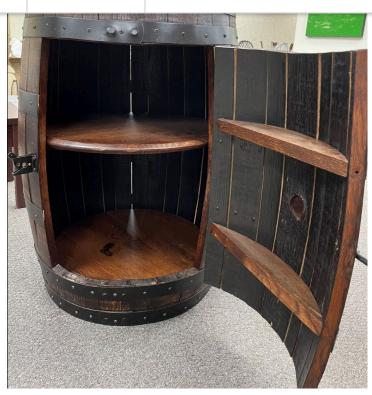

Whiskey Barrel cabinet with two Lazy Susan shelves. Great for up north cabin, man cave, den, you name it! \$1200.00. Call Lance at 269-344-8800 and get it!

MBE has you covered in the living room again! Three cushion, fast back, Craftmaster sofa. \$2000.00, Call Lance at MBE, 269-344-8800 and get it now!