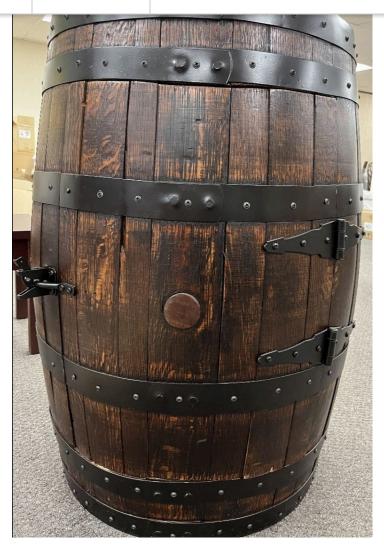

Whiskey Barrel cabinet with two Lazy Susan shelves. Great for up north cabin, man cave, den, you name it! \$1200.00. Call Lance at 269-344-8800 and get it!

MBE has you covered in the living room again! Three cushion, fast back, Craftmaster sofa. \$2000.00, Call Lance at MBE, 269-344-8800 and get it now!