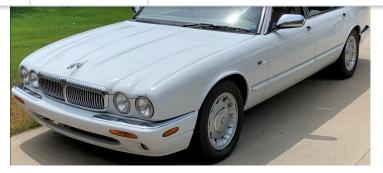

#### Subscribe

1998 Jaguar Vanden Plas. 4-liter V8, white exterior, tan leather interior, 141000 miles. Never seen snow! Call Lance at MBE, 269-344-8800.

At Butler's Breakfast & Lunch, "Breakfast Meets Family". Located at 3610 S Sprinkle Rd. Open seven days a week, 7:00 a.m. until 2:30 p.m. Call Lance at MBE for certificates. 269-344-8800.