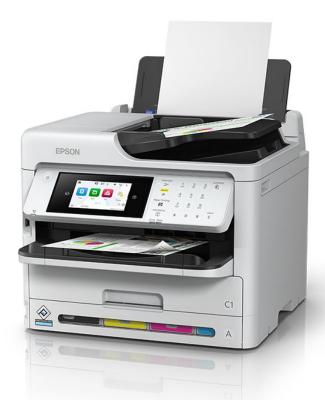

Call Lance at MBE 269-344-8800, for details.

Epson Workforce Pro WF-C5890 Print/Scan/Copy/Fax (All in color) Lowest power consumption in its class

#### touchscreen.

### 25 Pages Per Minute

Call Lance at MBE, 269-344-8800, for details.