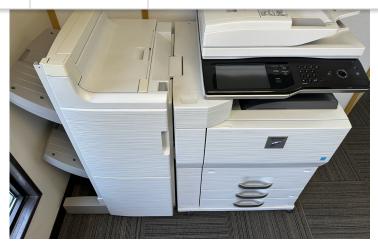

Click For A
Complete List of
Participating
Restaurants

Sharp MX-M623N
Copy/Print/Scan
Black & White for copies/prints 62 pages per
minute
Color for Scans

Finisher: 4,000 Sheet capacity -Service Agreement Available-