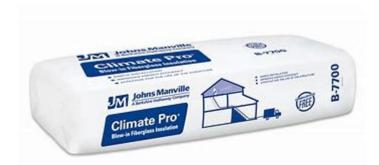

#### litt.

Scooter was put in service in 2018. New rear tires and battery. \$2500.00

Call Lance at **MBE 269-344-8800** for details.

Off-spec bales of Johns Manville Climate Pro & Spyder insulation. Truckload quantities, FOB from IN.