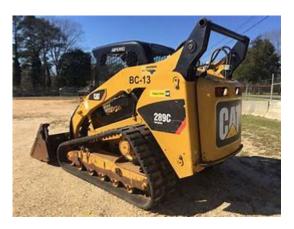

Call **Mike at Oasis Lawn Care 269-352-0043** for all your skid steer needs:

- Leveling (lawns, driveways, etc.)
- Brush Hogging
- Light Excavation
- Boulder Moving

Subscribe