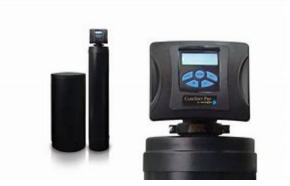

## **Perfect For Father's Day**

ECX 2WD Stadium Trucks available. Stop by 8135 Cox's Dr or call 269-344-8800 to get one today!

Translate -

**MBE** currently has a state of the art **Water Treatment System**. Demand regeneration, saves 50-80% of salt use, also uses Potassium Chloride salt substitute. Full warranty. Call Lance at **269-344-8800** 