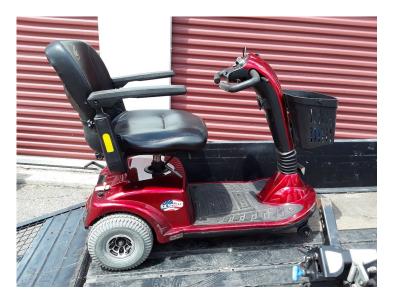

# **Mobility Scooter & Lift**

#### litt.

Scooter was put in service in 2018. New rear tires and battery. \$2500.00

Call Lance at **MBE 269-344-8800** for details.

Off-spec bales of Johns Manville Climate Pro & Spyder insulation. Truckload quantities, FOB from IN.

Call MBE at 269-344-8800 for details.