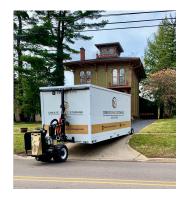

Portable storage units, mobile offices, shipping containers. Climate controlled warehouse storage. Call **Lance at MBE, 269-344-8800.** 

Lightly used Yamaha YHR-314 French Horn. Includes hard case. \$500.00, or Bach TR300 Student Trumpet, \$400.00, call Lance at 269-344-8800.