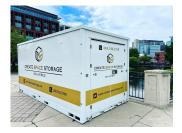

Portable storage units, mobile offices, shipping containers. Climate controlled warehouse storage. Call **Lance at MBE, 269-344-8800.** 

Lightly used Yamaha YHR-314 French Horn. Includes hard case. \$500.00, or Bach TR300 Student Trumpet, \$400.00, call Lance at 269-344-8800.