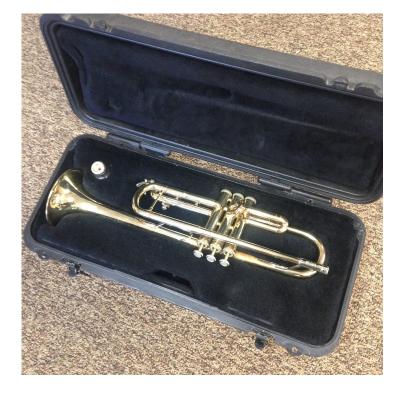

Lightly used **Yamaha YHR-314 French Horn**. Includes hard case. **\$500.00**, or **Bach TR300** 

Subscribe