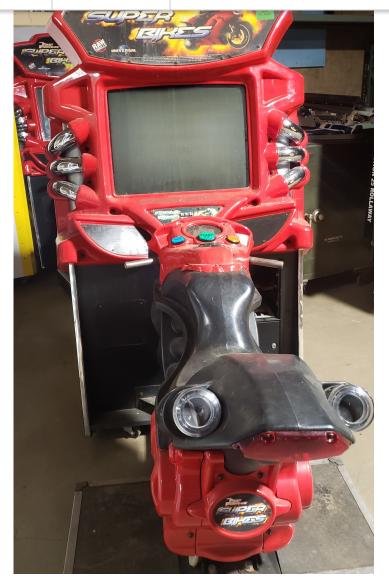

#### SUPER BIKE SIT DOWN VIDEO GAME

**Super Bikes** takes players from Sturgis to Monaco, Chicago to Shanghai, and from Detroit to Switzerland. Players can choose from 12 licensed motorcycles and riders. **PICK UP KALAMAZOO.** 