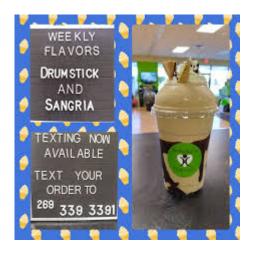

2245 W Columbia Ave, Battle Creek 269-339-3391

shutterstock.com · 20359678

Call **Tummons Heating & Cooling** for Fall furnace tune-ups. 269-420-1233.