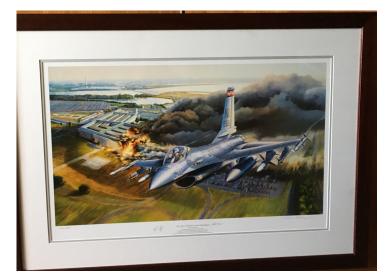

All Professionally framed & ready for Christmas! Call MBE 269-344-8800 or stop by 8135 Cox's Dr to see them in person.