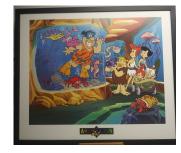

you're getting the freshest, highest quality meats, cheeses and vegetables possible. **1710 W Main St #C, Kalamazoo 49006.** Call Lance at MBE, **269-344-8800 for certificates.** 

Flintstones 31"x27" \$55.00 Flintstones 15"x29" \$40.00 Vintage Race Cars \$75.00 (THREE AVAILABLE) Woody Woodpecker 26"x32" \$50.00

All Professionally framed & ready for Christmas! Call MBE 269-344-8800 or stop by 8135 Cox's Dr to see them in person.