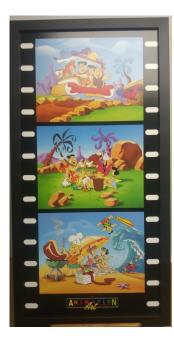

you're getting the freshest, highest quality meats, cheeses and vegetables possible. **1710 W Main St #C, Kalamazoo 49006.** Call Lance at MBE, **269-344-8800 for certificates.** 

Flintstones 31"x27" \$55.00 Flintstones 15"x29" \$40.00 Vintage Race Cars \$75.00 (THREE AVAILABLE) Woody Woodpecker 26"x32" \$50.00

All Professionally framed & ready for Christmas! Call MBE 269-344-8800 or stop by 8135 Cox's Dr to see them in person.