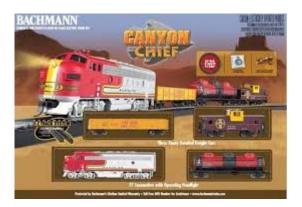

Nothing says **Merry Christmas** like a train set under the tree. MBE has the **Bachmann Canyon Chief & Thoroughbred** HO scale sets for \$149.99 each. Call MBE at 269-344-8800 and get yours today!

**Restaurants ON MBE** 