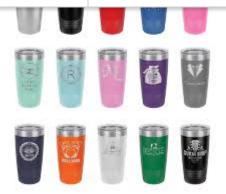

#### Minimum order 12 cups

Polar Camel 20oz cups with engraved logo Onetime Design Fee = \$35.00 on trade