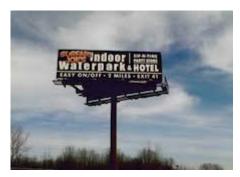

### OUTDOOR BILLBOARD

## Coloma Exit 39 94 Expressway.

14' x 48' x 65' above grade. Mono pole. Steel structure.East face for St. Joseph/Benton Harbor/Chicago bound traffic. Illuminated dusk to midnight.
38,000 Circulation.