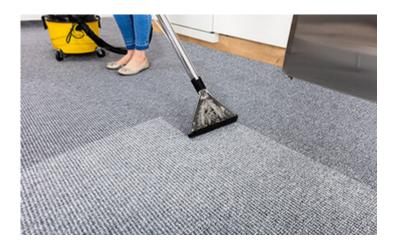

#### ENGINEERED HARDWOOD FLOORING

**Engineered Brushed Hardwood Flooring** 

- Elm Wood, toast finish 3/8" X 5" X Random Length (24" & 48")
- Call MBE 269-344-8800

**K & K Cleaning Contractors** is a commercial cleaning and janitorial service company. Our services include office, carpet, and floor cleaning and more. Our staff is ready to help you with your cleaning needs. Give us a call at **269-348-3422** for more information!

Provide a safe and clean space at work with a deepcleaning from our highly trained team. **K & K Cleaning Contractors** offers deep cleaning and disinfecting services to business owners in and around Kalamazoo. Don't let **Covid-19** slow you down, and let us help you take the right precautions to keep your space virus-free