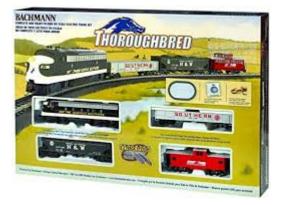

Nothing says **Merry Christmas** like a train set under the tree. MBE has the **Bachmann Canyon Chief & Thoroughbred** HO scale sets for \$149.99 each. Call MBE at 269-344-8800 and get yours today!

**Restaurants ON MBE** 