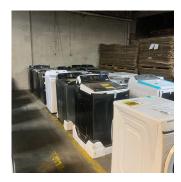

## Vintage Shearling Jacket

Vintage Shearling jacket. Size 40, Worn once. \$1200.00 trade. Call **Lance** at **MBE 269-344-8800**.

**Appliance Blow Out** 

Samsung Refrigerators, Ranges, Washers and Dryers. Scratch and Dent, but brand new, never used.

Some washers have missing cords.

Call MBE for all the details, 269-344-8800.

Attached back pillow, three cushion couch \$700.00.