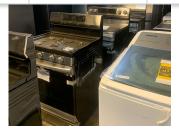

## Vintage Shearling Jacket

Vintage Shearling jacket. Size 40, Worn once. \$1200.00 trade. Call **Lance** at **MBE 269-344-8800**.

**Appliance Blow Out** 

Samsung Refrigerators, Ranges, Washers and Dryers. Scratch and Dent, but brand new, never used.