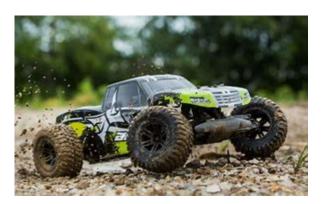

### **Key Features**

- Ready-to-run
- 540 Size 20T brushed motor
- · Waterproof electronics
- Full range 2.4GHz transmitter
- Rechargeable Dynamite<sup>®</sup> 7.2V 1800 mAh Ni-MH battery included
- Dynamite Ni-MH 110-240V charger included
- Nylon composite chassis
- · Oil-filled shocks
- Fully painted and decaled body
- 2WD transmission with gear differentials
- Captured hinge pins
- Independent suspension