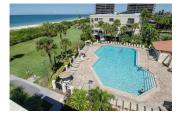

## Lands End Condo Treasure Island, FL

Two Bed, Two Bath, Sleeps Six. Balcony overlooks the Intercoastal Waterway, 200 yards to the powdery sand of the Gulf of MX.

#### Amenities:

- Olympic Size Pool
- Tennis Courts
- Shuffleboard
- Sand Volleyball
- Flat Screen TV/ Linens/ Full Kitchen

Sat-Sat Rental, \$1750.00 per week. Available November 11th-19th & December 11th-21st.