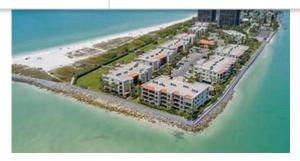

## Lands End Condo Treasure Island, FL

Two Bed, Two Bath, Sleeps Six. Balcony overlooks the Intercoastal Waterway, 200 yards to the powdery sand of the Gulf of MX.

#### Amenities:

- Olympic Size Pool
- Tennis Courts
- Shuffleboard
- Sand Volleyball
- Flat Screen TV/ Linens/ Full Kitchen

Sat-Sat Rental, \$1750.00 per week. Available November 11th-19th & December 11th-21st.