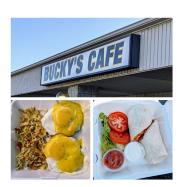

Excellent food, quality prices and a great staff make **Bucky's** the go to for breakfast and lunch in Portage.
Located at **8675 Portage Rd**.

Coloma Exit 39 94 Expressway.

14' x 48' x 65' above grade. Mono pole. Steel structure. East face for St. Joseph/Benton Harbor/Chicago bound traffic. Illuminated dusk to midnight.