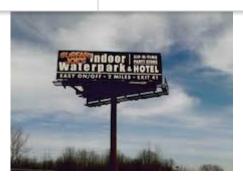

Excellent food, quality prices and a great staff make **Bucky's** the go to for breakfast and lunch in Portage.
Located at **8675 Portage Rd**.

Coloma Exit 39 94 Expressway.

14' x 48' x 65' above grade. Mono pole. Steel structure. East face for St. Joseph/Benton Harbor/Chicago bound traffic. Illuminated dusk to midnight.