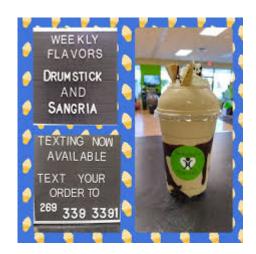

2245 W Columbia Ave, Battle Creek 269-339-3391

Italian sourced ingredients lend extra authenticity to their made from scratch sauces and rustic pasta dishes. Stop in and see for yourself

Jaspare's Pizza 269-649-3975 111 South Main Vicksburg, MI 49097