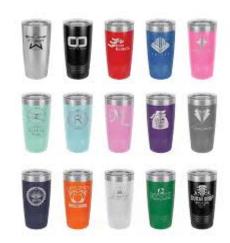

### Minimum order 12 cups

Polar Camel 20oz cups with engraved logo Onetime Design Fee = \$35.00 on trade