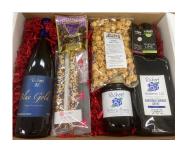

# **Holiday Gift Boxes Are Back!**

Click For A
Complete List of
Participating
Restaurants

### **Contains:**

- 750 ml Richert's Blue Gold Wine
- 16 oz Richert's Blueberry Preserve
- 8 oz Richert's Blueberry Crumble Coffee
- 4 oz Taste of Heaven Buttery Caramel Corn
- 1.5 oz Eileen's English Toffee
- 3 Layla's Chocolate Covered Pretzel Rods
- 1 50 ml The Pantry Flavored Olive Oil & 1 50 ml Flavored Vinegar