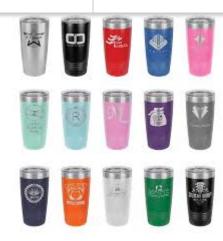

### Minimum order 12 cups

Polar Camel 20oz cups with engraved logo Onetime Design Fee = \$35.00 on trade