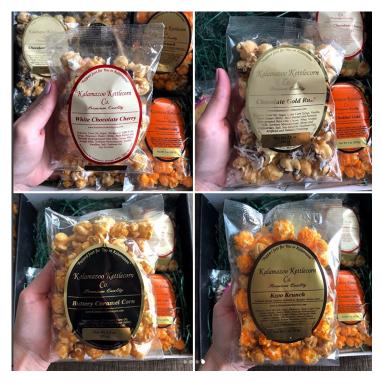

We have bags and bags and bags of **Kalamazoo Kettle Corn** at the MBE office, 8135 Cox's Dr. **Buttery Caramel, Toffee Cashew, White Chocolate Cherry and White Chocolate Blueberry**. \$4.25 per bag, call **269-344-8800** to get yours today!