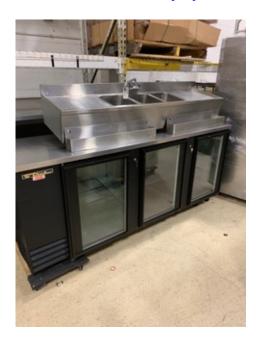

### **Used restaurant Equipment.**

Large inventory of used restaurant equipment available on Trade: Meat Slicer, Electric Rice cooker, Worktables and Refrigerator to name a few. Brands like Hobart, Traulsen, Buhn and Eagle.
Located in Kalamazoo. Inventory list can be provided by calling MBE.