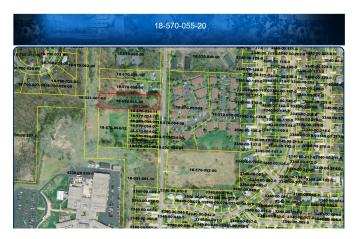

#### **Vacant Residential Property**

Pennfield Township 1.47 Acres Lots. Garrison Road.

\$25,000.00 trade

Call MBE 269-344-8800

to use content manage system allows for beautiful app design, customization, and functionality across a broad range of mobile devices. Give your customers turn-by-turn GPS directions to your business from anywhere in the world. Send messages to your customers whenever you'd like, using our easy to use content management system. One touch calling from inside your app. No numbers to save or remember. Take your business viral with built-insharing capabilities over email, Facebook, SMS and Twitter. Far Ahead Apps was launched with small businesses in mind. From our ease of use, to the features that we offer inside our apps - we are specifically designed for small businesses.