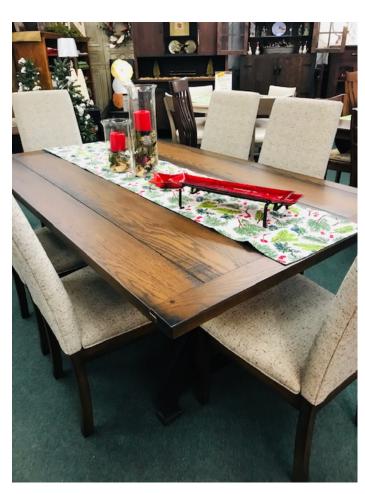

#### **Furniture**

Dining Room Table and 6 Chairs.
72" Solid with metal legs. \$5999.00 trade.
Call MBE 269-344-8800