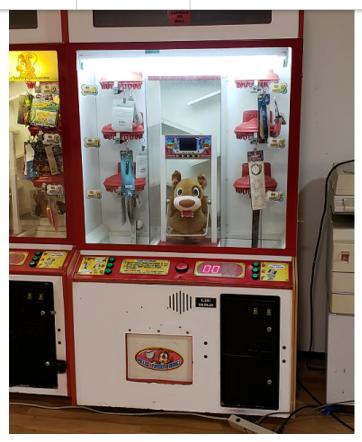

# SAMMIE THE AMAZING JUMPING DOG

Redemption/Bulk Merchandiser Arcade

Machine Game for sale

Sammie the Amazing Jumping Dog is very unique because it's both a redemption piece and bulk merchandiser. Test results show a universal appeal to both genders and all ages. The cabinet is a compact size that will accommodate any type of location, ranging from, sport bars, movie theatres or traditional arcades. Operator options are selectable using the convenient LED keypad on the door. Options include Prize every time or set for point values, prize payout. The game has a built in attraction mode that will wow new players.

#### **Dimensions**

39"W x 76.5"H x 27"D

(Height without hopper 66")

Weight: 310 lbs (Weight without hopper 254lbs)

Shipping from Indianapolis, Buyer is responsible.

Call MBE 269-344-8800

\$3000.00 Trade

Tibet Rug 4 by 6 100% Wool \$800.00 Trade Call MBE 269-344-8800