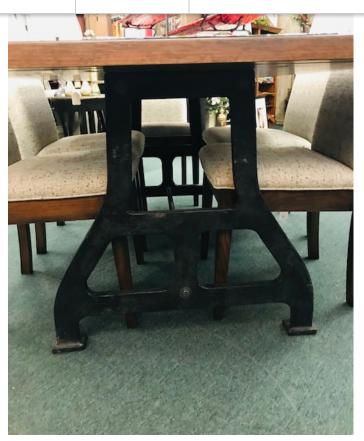

#### **Furniture**

Dining Room Table and 6 Chairs.
72" Solid with metal legs. \$5999.00 trade.
Call MBE 269-344-8800