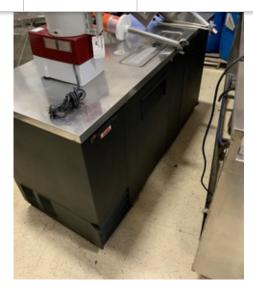

### **Used restaurant Equipment.**

Large inventory of used restaurant equipment available on Trade: Meat Slicer, Electric Rice cooker, Worktables and Refrigerator to name a few. Brands like Hobart, Traulsen, Buhn and Eagle.
Located in Kalamazoo. Inventory list can be provided by calling MBE.