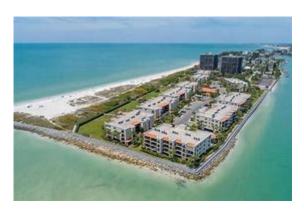

## Lands End Condo Treasure Island, FL

Two Bed, Two Bath, Sleeps Six. Balcony overlooks the Intercoastal Waterway, 200 yards to the powdery sand of the Gulf of MX.

### Amenities:

- Olympic Size Pool
- Tennis Courts
- Shuffleboard
- Sand Volleyball
- Flat Screen TV/ Linens/ Full Kitchen

Sat-Sat Rental, \$1750.00 per week. Available November 11th-19th & December 11th-21st. Call MBE 269-344-8800 to book your stay!