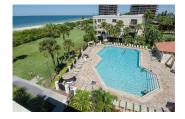

## Lands End Condo Treasure Island, FL

Two Bed, Two Bath, Sleeps Six. Balcony overlooks the Intercoastal Waterway, 200 yards to the powdery sand of the Gulf of MX.

### Amenities:

- Olympic Size Pool
- Tennis Courts
- Shuffleboard
- Sand Volleyball
- Flat Screen TV/ Linens/ Full Kitchen

Sat-Sat Rental, \$1750.00 per week. Available November 11th-19th & December 11th-21st. Call MBE 269-344-8800 to book your stay!