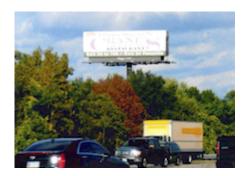

## **Outdoor Billboard Advertising**

Available 11-1-2020. One year contract:

10'6" x 36' X 50' above grade. Mono pole. Steel Construction. Illuminated dusk until midnight..Heading North on 131, the sign is Northwest of the Plainwell Exit. Call MBE 269-344-8800