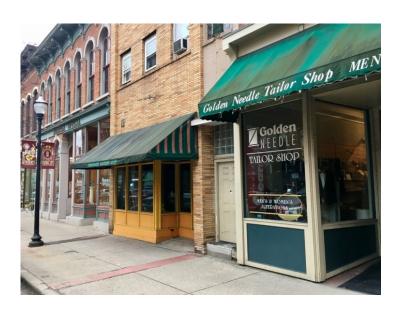

# Golden Needle Tailor Shop

Call Golden Needle Tailor Shop at 269-349-3434 for all your alteration needs. Take it in, let it out or shorten it. Jeans, Pants, zippers, dresses and gowns.

Always located at **228 E Michigan Ave, downtown Kalamazoo** 