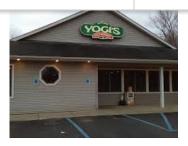

Yogi's Diner is a Vicksburg fixture for breakfast, lunch, and dinner. Serving up classic comfort food and hearty portions. For us, there's nothing better than bringing the community together through our madefrom-scratch offerings and friendly hospitality. Family Owned for 29 years! 2070 W VW Ave, Vicksburg