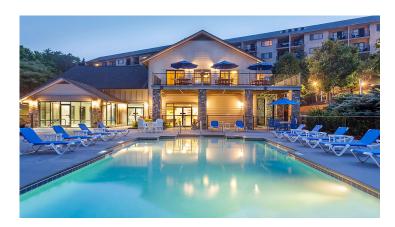

#### **Laurel Crest**

<u>2628 Laurel Crest Lane, Pigeon Forge, TN 37863, US</u> website: <u>www.bluegreenvacations.com/resorts/tn/laurel-crest</u>

Laurel Crest resort offers a breathtaking mountain backdrop with lush, perfectly manicured landscaping that will surely remind you of how pure and pristine the Tennessee Smokies really are. From the moment you arrive at the main clubhouse and stand out on the wraparound deck, you'll realize how

A Kalamazoo institution as always located at 3214 Brookfield. Hot Food & Cold Beer! Call Lance at MBE for certificates. 269-344-8800

most-visited park in the country and Pigeon Forge, less than a mile from Laurel Crest, is one of the most popular destinations in the area. With so much to do both in and out of town, your next vacation to Pigeon Forge is sure to be memorable.

Amenities: Outdoor Pool, Internet Kiosk, Wireless Internet, In-Room Amenities, Continental/Buffet Breakfast, Fitness Center, Airport/Attraction Shuttle, Onsite Restaurant, Spa/Whirlpool

there is no better way to experience the Jamaican