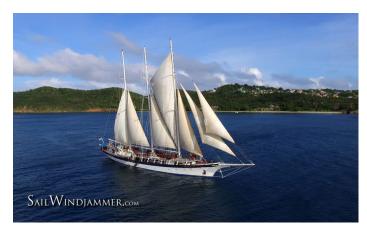

Built in 1923, sail this historical three masted tall ship with teak decks and original wood work throughout. Accommodating 58 passengers and about 24 crew, join us for one week sails exploring the Caribbean.

#### www.sailwindjammer.com

Call MBE for price and availability. Port charges, flights and booking fee is cash.

269-344-8800

Check out **Shiny Brite's** new state of the art touch less wash. Certificates available through MBE only. **Call Lance at 269-344-8800.** Certificates cannot be used for detailing.