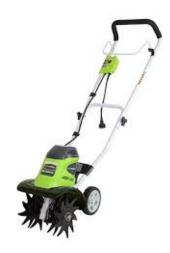

Please Call Joe Jackson at 765-808-0804 for a Quote on your commercial roofing needs. Let him know you were referred by MBE.

Lightly used Electric Cultivator. **Greenworks** Powerful 8 Amp Motor for reliable results, (4) 8 inch forward rotating tines, adjustable tilling width of 8.25 inches to 10 inches for quick reliable tilling. **No Gas, No Fumes, No Fuss!** \$100.00, see it at MBE Headquarters, 8135 Cox's Dr.