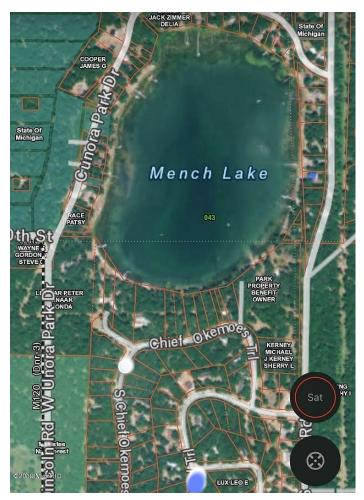

Lighting

This nicely wooded lot is in walking distance to Mench Lake. Covered pavilion for family picnics and a swing set for the kids. You can build your Cabin up north. \$11,000.00, call MBE 269-344-8800 for more details.