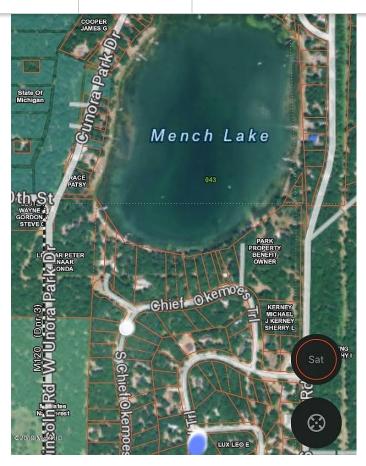

This nicely wooded lot is in walking distance to Mench Lake. Covered pavilion for family picnics and a swing set for the kids. You can build your Cabin up north. \$11,000.00, call MBE 269-344-8800 for more details.