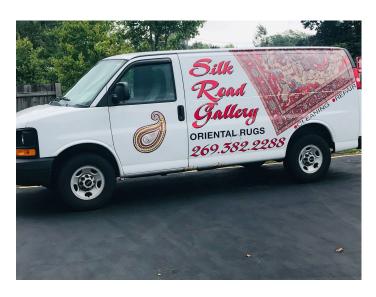

# of Fine Persian Carpets LLC.

## Rug cleaning on MBE:

With over 80 years and three generations of experience, Silk Road Gallery of Fine Persian Carpets offers cleaning of your new, antique Persian and Oriental rugs. Keep your rug in meticulous condition with one of the many services offered within our top of the line cleaning facilities. Our expert technicians hand-treat each rug to ensure they maintain perfect color and luster condition for generations to come.

**Contact: Moe** 

(269) 382-2288

Also Offering Persian Rugs on MBE:

9 by 12 Tabriz wool Persian Rug. \$2500.00 Trade

10 by 14 Bokhara rug \$2500.00 trade

6 by 9

esphahan Rug

\$500.00 Trade