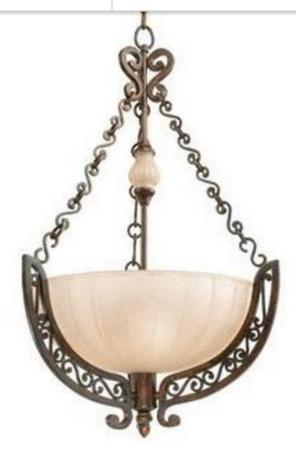

Fredrick Ramond Constantine Collection. Art

Deco Antique Copper Chandelier. 20' High, 20"

wide. One available @ \$250.00.

Call 269-344-8800

R & L Asphalt is ready to quote your seal coating job. It's not too early to give your business the curb appeal it deserves.