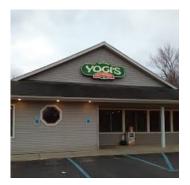

Zoo City BBQ specializes in TX style BBQ, Beef Brisket, Ribs, Sausage & Chicken. Find them at **Henderson** Castle, 100 Monroe St.

Yogi's Diner is a Vicksburg fixture for breakfast, lunch, and dinner. Serving up classic comfort food and hearty portions. For us, there's nothing better than bringing the community together through our madefrom-scratch offerings and friendly hospitality. Family Owned for 29 years! 2070 W VW Ave, Vicksburg