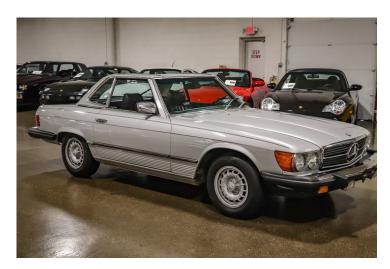

1980 Mercedes 450 SL. 143000 miles. Call MBE for details, 269-344-8800

Restaurants ON MBE

Consistency, dedication, and experience translates to fast, friendly service & high quality delicious food. Since 2005, located at 506 E Michigan Ave in Augusta, MI. 269-731-5420.