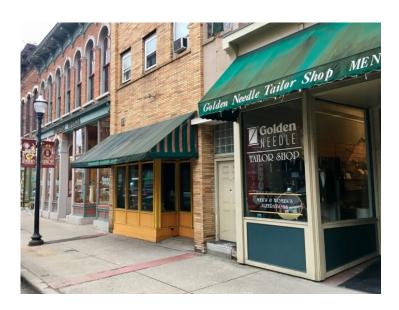

### Tailor Shop

Call Golden Needle Tailor Shop at 269-349-3434 for all your alteration needs. Take it in, let it out or shorten it. Jeans, Pants, zippers, dresses and gowns.

Always located at **228 E Michigan Ave, downtown Kalamazoo** 