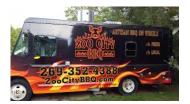

Zoo City BBQ specializes in TX style BBQ, Beef Brisket, Ribs, Sausage & Chicken. Find them at **Henderson** Castle, 100 Monroe St.

Yogi's Diner is a Vicksburg fixture for breakfast, lunch, and dinner. Serving up classic comfort food and hearty portions. For us, there's nothing better than bringing the community together through our madefrom-scratch offerings and friendly hospitality. Family Owned for 29 years! 2070 W VW Ave, Vicksburg