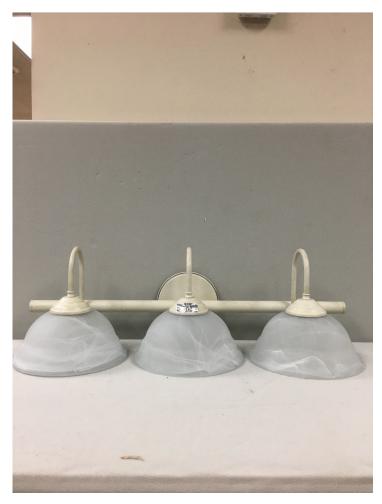

### **Lighting Inventory**

Vaxcel Lighting, Three Light Vanity. Stone White Finish & Alabaster Glass. 28" Long, 8" High and 9 3/4" from wall. Five available @ \$75.00 each Call 269-344-8800.

**Lighting Inventory** 