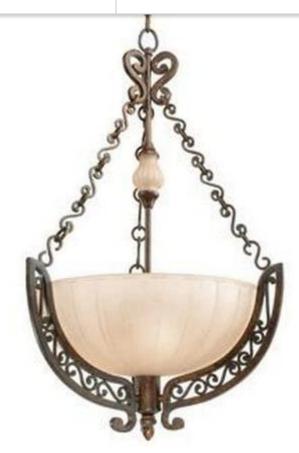

#### **Lighting Inventory**

Past Issues

Subscribe

Fredrick Ramond Constantine Collection. Art

Deco Antique Copper Chandelier. 20' High, 20"

wide. One available @ \$250.00.

Call 269-344-8800

Translate -