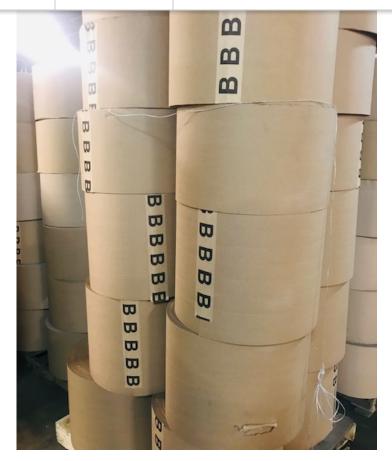

Packaging single face corrugated rolls.16" 250 feet.\$30.00 a roll 28 units per skid. 4 skids available.