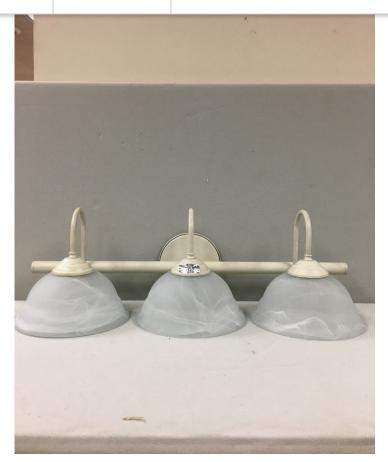

#### **Lighting Inventory**

Translate -

Subscribe

Vaxcel Lighting, Three Light Vanity. Stone White Finish & Alabaster Glass. 28" Long, 8" High and 9 3/4" from wall. Five available @ \$75.00 each Call 269-344-8800.