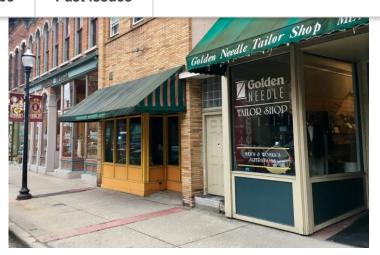

# Golden Needle Tailor Shop

Call **Golden Needle Tailor Shop at 269-349-3434** for all your alteration needs.**Take it in, let it out or shorten it**. Jeans, Pants, zippers, dresses and gowns. Always located at **228 E Michigan Ave, downtown Kalamazoo** 