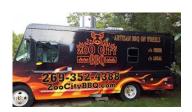

Zoo City BBQ specializes in TX style BBQ, Beef Brisket, Ribs, Sausage & Chicken. Find them at **Henderson Castle, 100 Monroe St.** 

Yogi's Diner is a Vicksburg fixture for breakfast, lunch, and dinner. Serving up classic comfort food and hearty portions. For us, there's nothing better than **bringing the community together** through our madefrom-scratch offerings and friendly hospitality. **Family Owned for 29 years! 2070 W VW Ave, Vicksburg** 