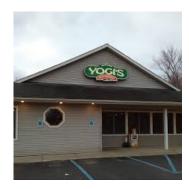

Yogi's Diner is a Vicksburg fixture for breakfast, lunch, and dinner. Serving up classic comfort food and hearty portions. For us, there's nothing better than bringing the community together through our madefrom-scratch offerings and friendly hospitality. Family Owned for 29 years! 2070 W VW Ave, Vicksburg