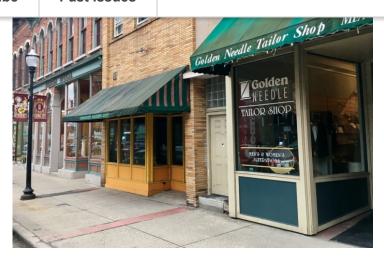

# Golden Needle Tailor Shop

Call Golden Needle Tailor Shop at 269-349-3434 for all your alteration needs. Take it in, let it out or shorten it. Jeans, Pants, zippers, dresses and gowns.

Always located at **228 E Michigan Ave, downtown Kalamazoo** 