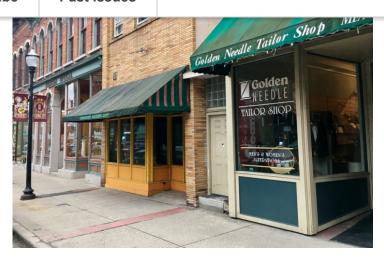

### Golden Needle Tailor Shop

Call Golden Needle Tailor Shop at 269-349-3434 for all your alteration needs. Take it in, let it out or shorten it. Jeans, Pants, zippers, dresses and gowns.

Always located at **228 E Michigan Ave, downtown Kalamazoo** 