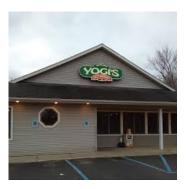

Yogi's Diner is a Vicksburg fixture for breakfast, lunch, and dinner. Serving up classic comfort food and hearty portions. For us, there's nothing better than bringing the community together through our madefrom-scratch offerings and friendly hospitality. Family Owned for 29 years! 2070 W VW Ave, Vicksburg