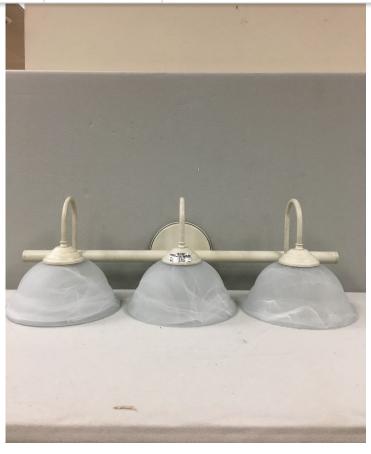

(269) 327-0108

Packaging single face corrugated rolls. 16" 250 feet.

\$30.00 a roll 28 units per skid. 4 skids available.

**CALL MBE 269-344-8800** 

**Lighting Inventory** 

Vaxcel Lighting, Three Light Vanity. Stone White Finish & Alabaster Glass. 28" Long, 8" High and 9 3/4" from wall. Five available @ \$75.00 each Call 269-344-8800.