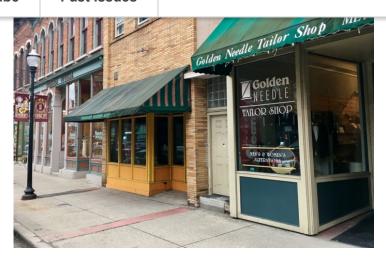

## Golden Needle Tailor Shop

Call Golden Needle Tailor Shop at 269-349-3434 for all your alteration needs. Take it in, let it out or shorten it. Jeans, Pants, zippers, dresses and gowns.

Always located at **228 E Michigan Ave, downtown Kalamazoo** 