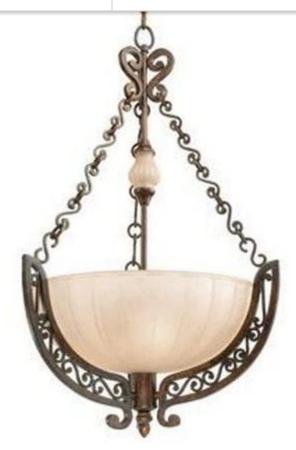

**Lighting Inventory** 

Fredrick Ramond Constantine Collection. Art

Deco Antique Copper Chandelier. 20' High, 20"

wide. One available @ \$250.00.

Call 269-344-8800

R & L Asphalt is ready to quote your seal coating job. It's not too early to give your business the curb appeal it deserves.