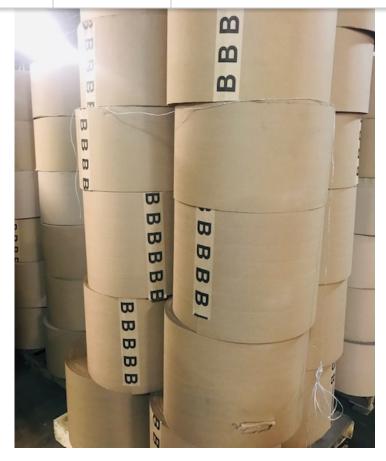

(269) 327-0108

Packaging single face corrugated rolls. 16" 250 feet.

\$30.00 a roll 28 units per skid. 4 skids available.

**CALL MBE 269-344-8800** 

**Lighting Inventory** 

Vaxcel Lighting, Three Light Vanity. Stone White Finish & Alabaster Glass. 28" Long, 8" High and 9 3/4" from wall. Five available @ \$75.00 each Call 269-344-8800.