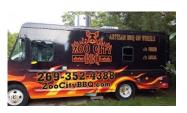

Zoo City BBQ specializes in TX style BBQ, Beef Brisket, Ribs, Sausage & Chicken. Find them at **Henderson Castle, 100 Monroe St.** 

Yogi's Diner is a Vicksburg fixture for breakfast, lunch, and dinner. Serving up classic comfort food and hearty portions. For us, there's nothing better than **bringing the community together** through our madefrom-scratch offerings and friendly hospitality. **Family Owned for 29 years! 2070 W VW Ave, Vicksburg** 