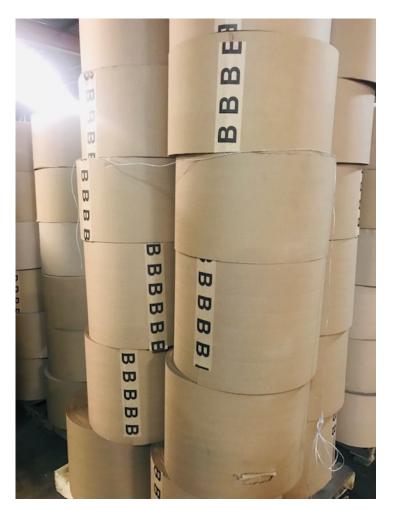

# Soil & Plant Testing

We provide complete lab support including soil analysis and plant tissue analysis. A variety of specialized soil tests makes CSI Soil Testing unique in the industry.

Packaging single face corrugated rolls.16" 250 feet.\$30.00 a roll 28 units per skid. 4 skids available.