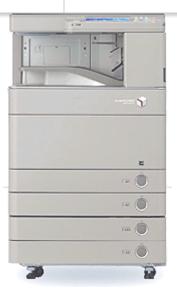

### Canon image RUNNER ADVANCE C5035

(Refurbished)

OMM Multifunctional Color Photocopier Printer. imageRUNNER ADVANCE Features

- Productive printing at 35 ppm in color & B&W
- Intuitive user Interface
- Multifunctional device offering Print, Copy, Scan & Fax
- Space saving with internal finishing configuration
- Stunning print quality
- Powerful document collaboration

\$3000.00 TRADE. Pick up location Indianapolis.

Call MBE 269-344-8800