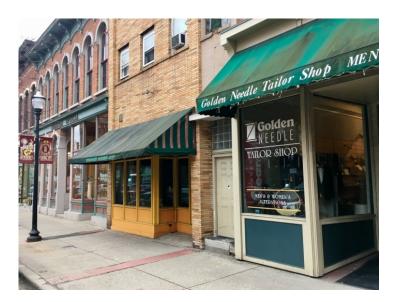

# Golden Needle Tailor Shop

Call **Golden Needle Tailor Shop at 269-349-3434** for all your alteration needs.**Take it in, let it out or shorten it**. Jeans, Pants, zippers, dresses and gowns.

Always located at 228 E Michigan Ave, downtown Kalamazoo