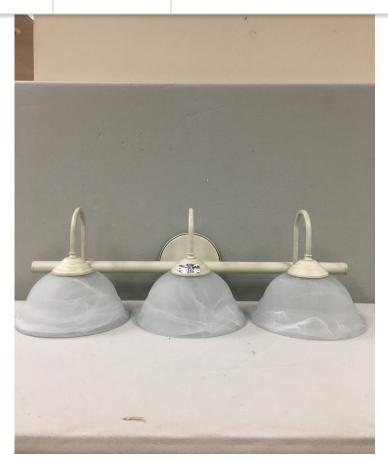

# **Lighting Inventory**

Translate -

Subscribe

Vaxcel Lighting, Three Light Vanity. Stone White Finish & Alabaster Glass. 28" Long, 8" High and 9 3/4" from wall. Five available @ \$75.00 each Call 269-344-8800.