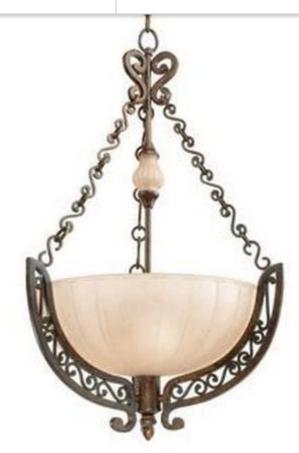

# **Lighting Inventory**

Past Issues

Subscribe

Fredrick Ramond Constantine Collection. Art

Deco Antique Copper Chandelier. 20' High, 20"

wide. One available @ \$250.00.

Call 269-344-8800

Translate -