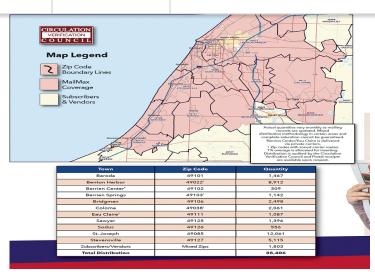

## MailMax Advertising

Direct Mail Reliability \*Market Saturation \*High Income and Home Value Carrier Routes \*Proven High Readership \*Proven Marketing Results \*\*\*Distributed weekly to 37,888 households in Southwest Michigan. **Call MBE at 269-344-8800** for rates and to place your Advertisement. near Battle Creek and Is one of the largest zoos in Michigan. A large array of animals and plants, including the Wild Africa Exhibit, are just a few of the features that you will find.**Tickets** Available on Trade at MBE only. Email: lance@mbebarter.com or **Call** 