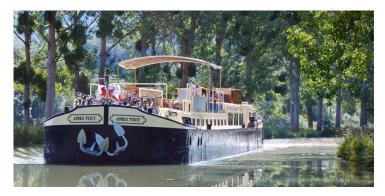

Thank You for being a part this new chapter,

www.mbebarter.com

Omar Towghi and Lance Dorsey.

French burgundy area Barge Cruise - October 13th 2019 - October 19th for 2. Cruising St Jean de Losne to Pont d'ouche

Price includes door to door transfers from Paris to the barge/and return six night cruise, all food & wine, visits, open bar and all excursion fees for two people. Not included are travel insurance, crew gratuity and air fares.