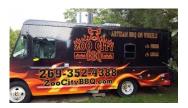

Its peaceful mountainside location is close enough to

Excellent food, quality prices and a great staff make **Bucky's** the go to for breakfast and lunch in Portage.
Located at **8675 Portage Rd**.

Zoo City BBQ specializes in TX style BBQ, Beef Brisket, Ribs, Sausage & Chicken. Find them at **Henderson** Castle, 100 Monroe St.