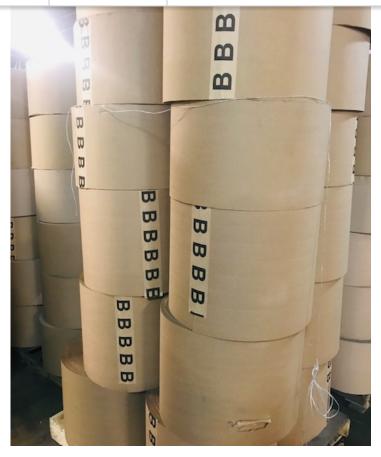

(269) 327-0108

Packaging single face corrugated rolls.

16" 250 feet.

\$30.00 a roll 28 units per skid. 4 skids available.

**CALL MBE 269-344-8800** 

Recessed Lighting Kit . 42 Units Available. \$12.00 Trade each. cases of 6.