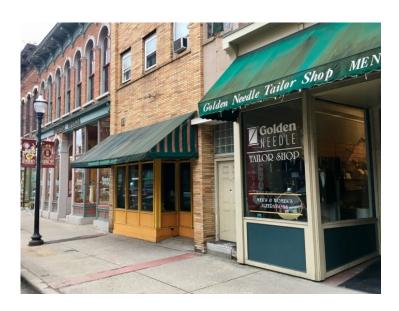

# Tailor Shop

Call Golden Needle Tailor Shop at 269-349-3434 for all your alteration needs. Take it in, let it out or shorten it. Jeans, Pants, zippers, dresses and gowns.

Always located at **228 E Michigan Ave, downtown Kalamazoo** 