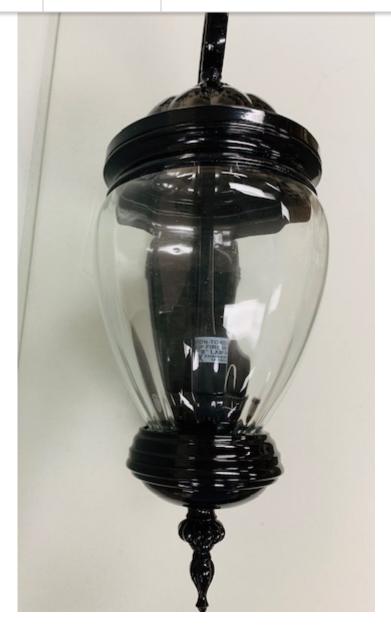

Call MBE at 269-344-8800

**Lighting Inventory** 

Outdoor Wall Fixture lighting 25" tall 11" deep. Glass.\$199.00 Trade each. 2 available.

ELP-104974 CALL 269-344-8800

R & L Asphalt is ready to quote your seal coating job. It's not too early to give your business the curb appeal it deserves.