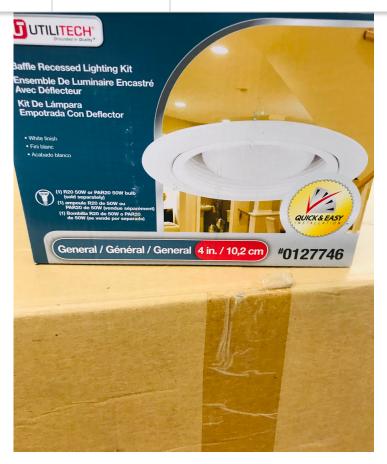

(269) 327-0108

Packaging single face corrugated rolls.

16" 250 feet.

\$30.00 a roll 28 units per skid. 4 skids available.

**CALL MBE 269-344-8800** 

Recessed Lighting Kit . 42 Units Available. \$12.00 Trade each. cases of 6.