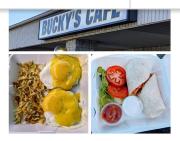

Its peaceful mountainside location is close enough to

Excellent food, quality prices and a great staff make **Bucky's** the go to for breakfast and lunch in Portage.
Located at **8675 Portage Rd**.

Zoo City BBQ specializes in TX style BBQ, Beef Brisket, Ribs, Sausage & Chicken. Find them at **Henderson** Castle, 100 Monroe St.