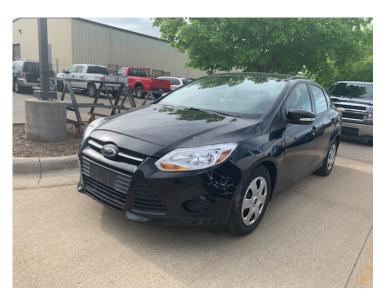

No matter which delicious **B.C. Pizza** product you

Main Control backup. Battery and Power. key pad, Motion Detector. Two Magenetic Connector. 495.00 trade.

Call PAUL FOX (269) 660-8067

**2013 Ford Focus 20,000 miles.** Rebuilt Title.