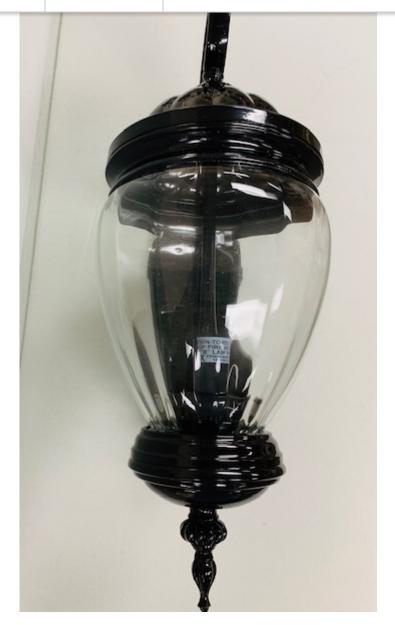

#### **CALL MBE 269-344-8800**

Recessed Lighting Kit . 42 Units Available. \$12.00 Trade each. cases of 6.

Call MBE at 269-344-8800

**Lighting Inventory** 

Outdoor Wall Fixture lighting 25" tall 11" deep. Glass.\$199.00 Trade each. 2 available.