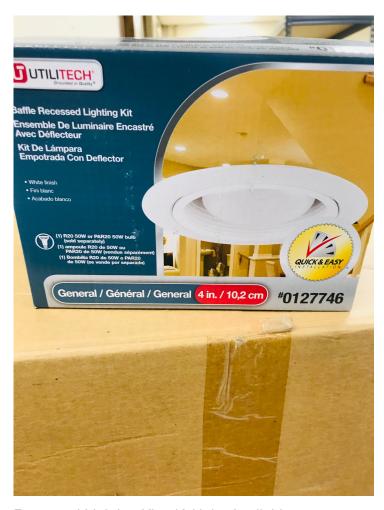

#### **CALL MBE 269-344-8800**

Recessed Lighting Kit . 42 Units Available. \$12.00 Trade each. cases of 6.

Call MBE at 269-344-8800

**Lighting Inventory** 

Outdoor Wall Fixture lighting 25" tall 11" deep. Glass.\$199.00 Trade each. 2 available.