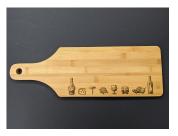

#### Translate -

Call MBE 269-344-8800

Let **Red Line Custom Design** enhance your next business or family gathering.

- **20 oz tumblers** w/logo, \$25.00 each, minimum order of twelve, colors vary.
- **Cheeseboards** w/engraved logo, \$25.00 each, minimum order of five.
- **12"x18" Cutting Boards** w/engraved logo, \$35.00 each, minimum order of five.