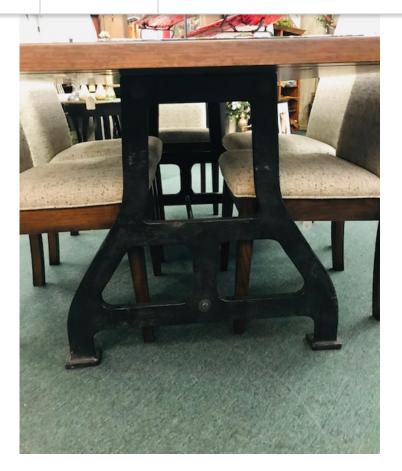

## Furniture

**Dining Room Table and 6 Chairs.** 72" Solid with metal legs. \$5999.00 trade. Call MBE 269-344-8800

New Amish style crafted Buffet.

\$2000.00 trade

Call MBE 269-344-8800