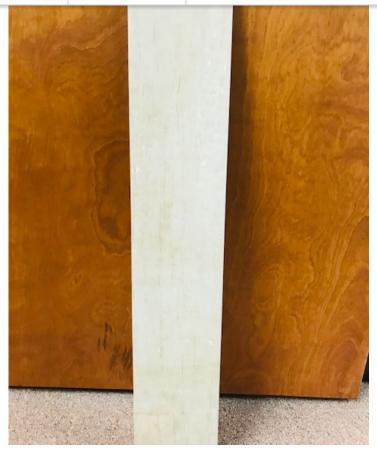

Porcelain tile

36" by 6"300 sq feet available. Pick Up Three RiversDaltile 23 Boxes 13.05 Square feet per box.\$6.00 per Sq. feet

Call MBE 269-344-8800

Subscribe Past Issues