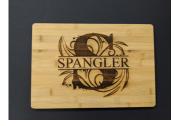

#### Translate -

Call MBE 269-344-8800

Let **Red Line Custom Design** enhance your next business or family gathering.

- **20 oz tumblers** w/logo, \$25.00 each, minimum order of twelve, colors vary.
- **Cheeseboards** w/engraved logo, \$25.00 each, minimum order of five.
- **12"x18" Cutting Boards** w/engraved logo, \$35.00 each, minimum order of five.