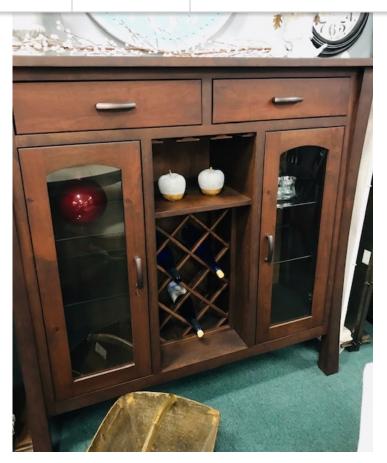

## Furniture

**Dining Room Table and 6 Chairs.** 72" Solid with metal legs. \$5999.00 trade. Call MBE 269-344-8800

New Amish style crafted Buffet.

\$2000.00 trade

Call MBE 269-344-8800