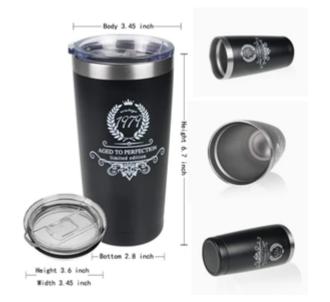

#### Translate -

Call MBE 269-344-8800

Let **Red Line Custom Design** enhance your next business or family gathering.

- **20 oz tumblers** w/logo, \$25.00 each, minimum order of twelve, colors vary.
- **Cheeseboards** w/engraved logo, \$25.00 each, minimum order of five.
- **12"x18" Cutting Boards** w/engraved logo, \$35.00 each, minimum order of five.