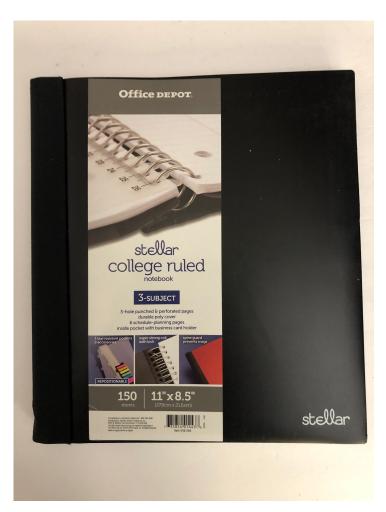

# **Building Overview**

- Quiet, 1 bedroom duplexes
- Hardwood floors or carpeting available
- Spacious country kitchen with large double sink
- Cozy living room
- 1 bath
- Call MBE 269-344-8800

**500 STELLAR COLLEGE RULED NOTEBOOKS.** 50 UNIT MINIMUM.

# Office Depot Brand Stellar Poly

# 11", 3 Subject, College Ruled, 150 Sheets. \$14.95 TRADE.

CALL MBE 269-344-8800

Las Vegas Travel