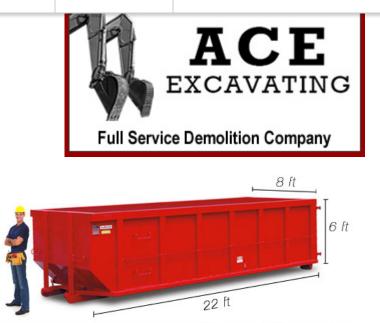

### 30 yard dumpster

Are you sick of your clutter? **Call Dave at Ace Excavating, 269-383-4140. 30 yard dumpster rental for \$500.00 per week. \$150.00 cash drop charge. No concrete, please.** .