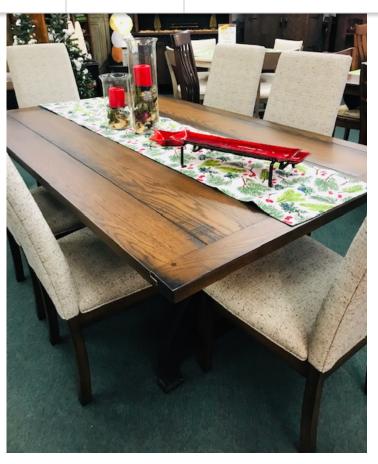

## Furniture

**Dining Room Table and 6 Chairs.** 72" Solid with metal legs. \$5999.00 trade. Call MBE 269-344-8800

New Amish style crafted Buffet.

\$2000.00 trade

Call MBE 269-344-8800