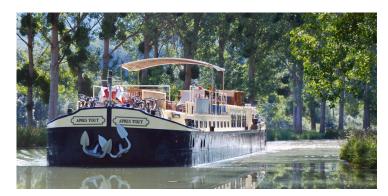

French burgundy area Barge Cruise - October 13th 2019 - October 19th for 2.

Cruising St Jean de Losne to Pont d'ouche

Price includes door to door transfers from Paris to the barge/and return six night cruise, all food & wine, visits, open bar and all excursion fees for two people. Not included are travel insurance, crew gratuity and air fares.