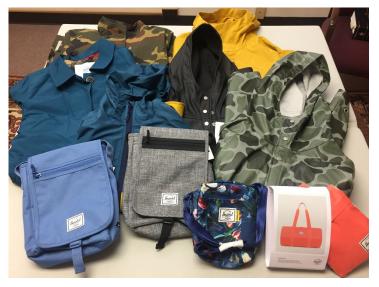

## Herschel Supply Co.

Just in time for Back-To-School. Backpacks,
Duffel Bags, Insulated and Non-Insulated
Jackets, Fanny Packs, Computer Sleeves and a
variety of other items. Please call MBE at 269344-8800 stop by the office to see the items. They
will be available starting Tuesday July 30th. All
apparel sizes are Men's small to medium and
Women sizes.