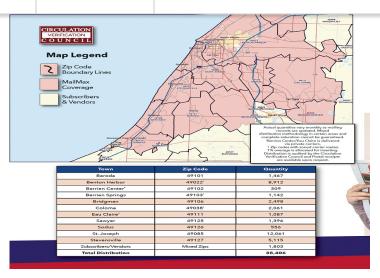

## **MailMax Advertising**

Direct Mail Reliability \*Market Saturation \*High Income and Home Value Carrier Routes \*Proven High Readership \*Proven Marketing Results \*\*\*Distributed weekly to 37,888 households in Southwest Michigan. **Call MBE at 269-344-8800** for rates and to place your Advertisement.