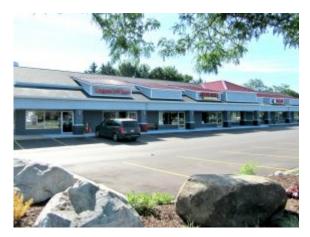

Display Tables.
17 units Available. \$350
trade per Unit.
36" wide 72" long 35" Tall
Located in Kalamazoo.
Call Lance or Omar at 269344-8800

Musical Instruments

Retail Space Available in Portage on MBE.

1000 sq. ft. Frontage on Portage Road.

Call MBE at 269-344-8800.