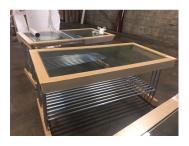

Display Tables.
17 units Available. \$350
trade per Unit.
36" wide 72" long 35" Tall
Located in Kalamazoo.
Call Lance or Omar at 269344-8800

Musical Instruments

Retail Space Available in Portage on MBE.