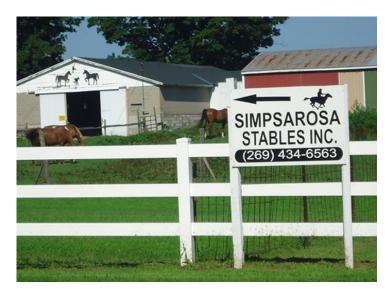

Call ACE for your parking lot striping

Simpsarosa Stables is a riding stable located in Grand Junction, MI. Open year-round, we offer guided horseback trail rides and pony rides. Call Cindy McNeal at 269-434-6563 to reserve your trail ride. Don't forget to tip your wrangler, pardner!