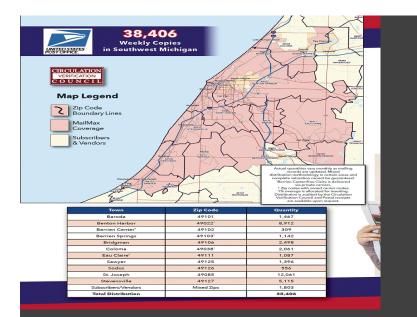

#### MailMax Advertising

Direct Mail Reliability \*Market Saturation \*High Income and Home Value Carrier Routes \*Proven High Readership \*Proven Marketing Results \*\*\*Distributed weekly to 37,888 households in Southwest Michigan. **Call MBE at 269-344-8800** for rates and to place your Advertisement.