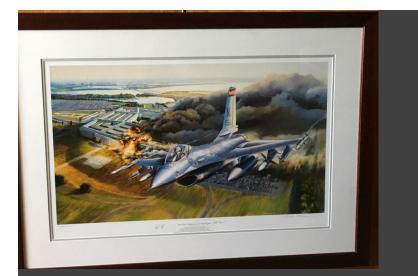

31" x 42" signed and framed print by Rick Herter. Defenders Over Washington signed by the actual pilots,

Retail Space Available in Portage on MBE. 1000 sq. ft.

Frontage on Portage Road. Call MBE at 269-344-8800

Email: lance@mbebarter.com or Call 269-344-8800

\$600.00. Perfect for home of office. Call Lance at MBE 269-344-8800..

35" x 41" signed and framed print by Rick Herter. ThunderOver Kunar signed by the actual pilots from the mission,\$620.00. Perfect for home or office. Call Lance at MBE269-344-8800.